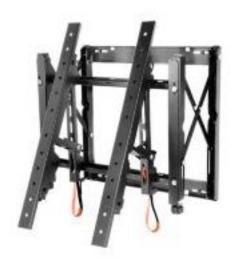

Video walls should be easy to configure, quick to install and simple to maintain. The DS-VW765-POR Video Wall from Peerless-AV lets you create any configuration imaginable but leave the tedious calculations to the custom wall plate spacers.

Just install the first mount, then use the custom wall plate spacers to perfectly place each additional mount on the wall. No measuring, no guessing, no mistakes. It couldn't be simpler. The innovative design combined with a mount that is read-to-install right out of the box makes this the fastest installing video wall system ever.

Now in a design that is 20% lighter than previous models and loaded with time saving features like tool-less micro adjustments and easy-access to any display for quick serviceability - it's the ultimate video wall mounting solution.