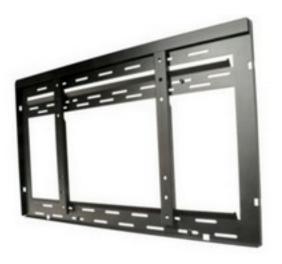

The ultra-thin 17.5mm (0.69") design provides a streamlined video wall profile. This **Peerless-A V DS-VW650** 

modular system provides many possibilities for video wall arrangement by providing simple horizontal adjustment and custom pre-sized spacers. By eliminating the need for extra measuring or guesswork, it saves valuable time during installation.

This mount includes a wall plate and easy attachment rails that simplify getting the screen on the wall, while a sturdy locking rail affixes to the top to maximize safety and security.

Maximum load capacity 34kg (75lbs)