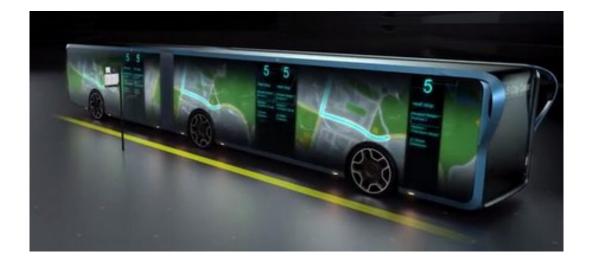

Hang a sign or advertisement on a bus and it looks like, well, a flat sign on a boxy bus. And it's a static message on a moving object...

So what if you could turn buses into moving real-time digital signage?

Tad Orlowski has a concept, the Willie Bus, which does just that. OK, go ahead and laugh at the name. All over?

OK, using transparent LCD displays to coat the entire exterior, Orlowski figues municipalities can project almost anything on the screens.