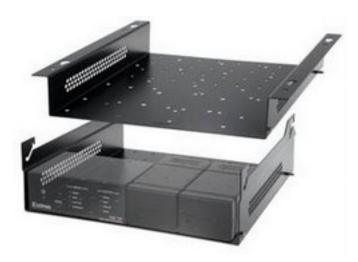

The Extron **UTS 100 Series Under Table Shelf System** is a self-supporting, half rack width shelf designed for use in environments where a traditional equipment rack or cabinet cannot be located beneath a table top or other furniture surface.

The compact, 1U modular shelf system mounts directly to the under-surface of the table top, without rack rails, and supports any combination of half, quarter, and eighth rack products. The UTS 100 Series•can be placed next to a table leg, in the center of the table, or within reach of the system user at the table's edge.